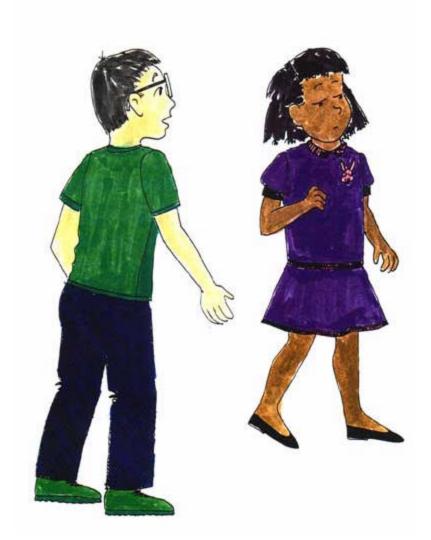

#1. Suppose you ask another friend to play with you and **she refuses**. What would you do?

#2. Suppose you broke your mother's **favorite vase**. What would you do?

#3. Suppose your **sister started teasing you** and you teased her back, then your mother (father) sent <u>you</u> to your room. What would you do?