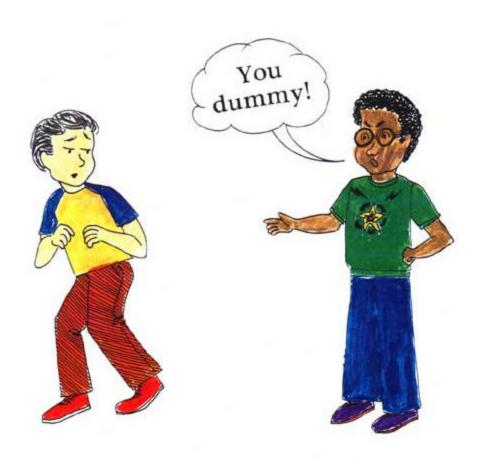

#4. Suppose you are **constantly teased** and made fun of by another child at school. What would you do?

#5. Suppose you really want this **toy in the store** but your father won't let you have it. What would you do?