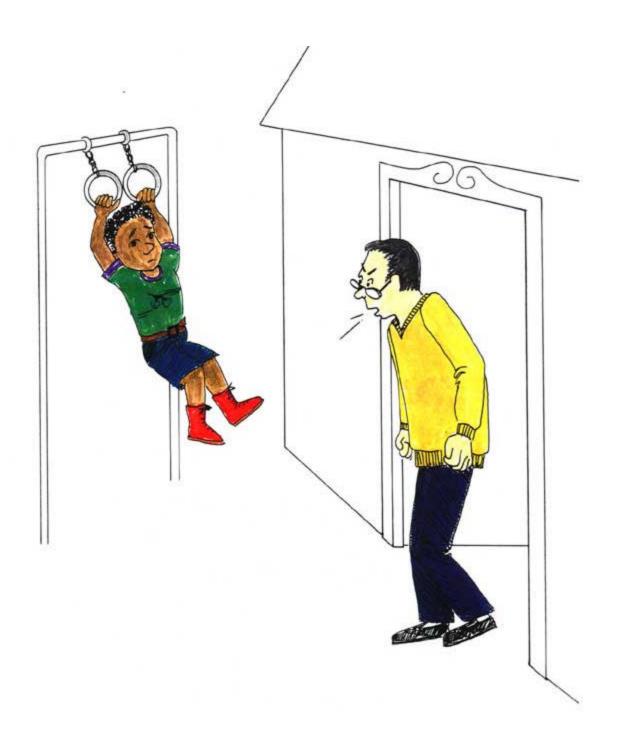

#12. Suppose your **teacher is mad** at you because you didn't come in from recess on time. What would you do?

#13. Suppose a child much younger than you **started hitting you**. What would you do?

#14. Suppose this boy had been playing for a long, long time with a bike and you wanted to play with it. What would you do?