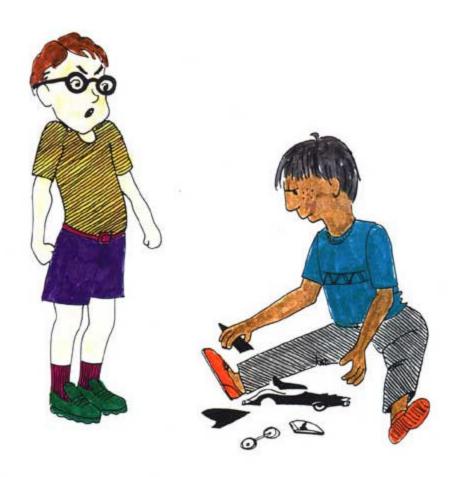

#10. Suppose your **brother wrecks your model** and you've been working on it for two weeks. What would you do?

#11. Suppose there was only **one piece of pizza** left and you and your sister both wanted it. What would you do?