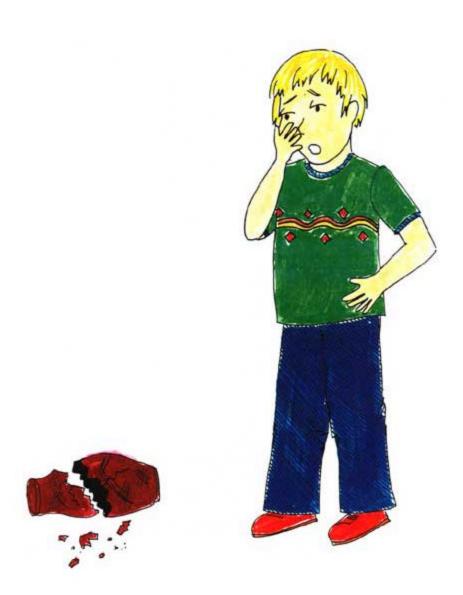

#1. Suppose you ask another friend to play with you and **she refuses**. What would you do?

#2. Suppose you broke your mother's **favorite vase**. What would you do?

#3. Suppose your **sister started teasing you** and you teased her back, then your mother (father) sent <u>you</u> to your room. What would you do?