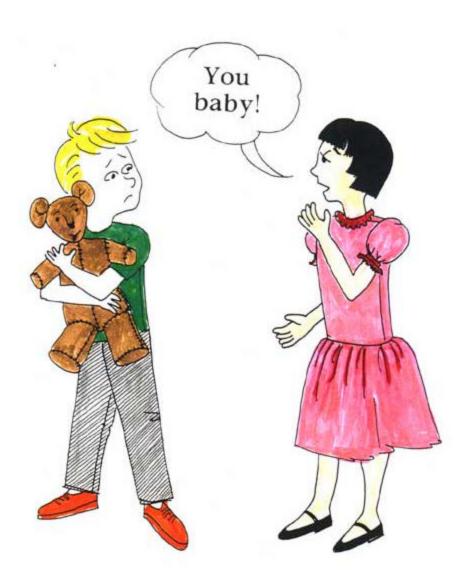

#6. Suppose you just ripped your brand **new pair of pants** that your mother bought for a special event. What would you do?

#7. Suppose another child calls you a **baby for playing dolls**. What would you do?