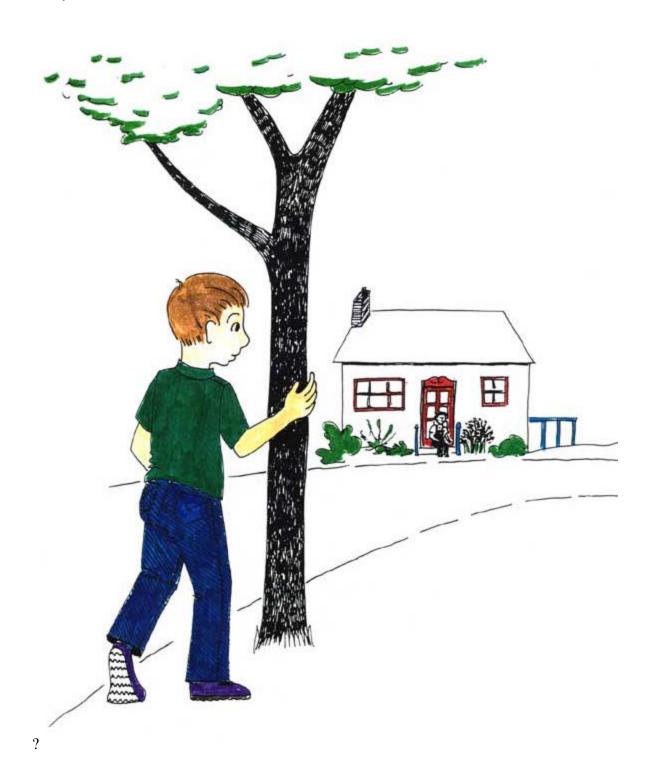

#15. Suppose you want to meet a **new kid** who has just come into your neighborhood. What would you do?