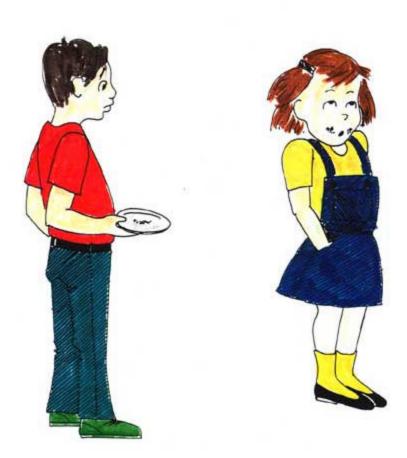

#10. Suppose your **brother wrecks your model** and you've been working on it for two weeks. What would you do?

#11. Suppose there was only **one piece of pizza** left and you and your sister both wanted it. What would you do?