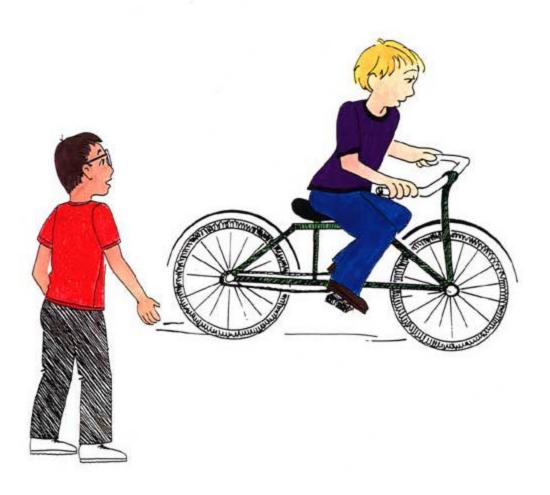

#12. Suppose your **teacher is mad** at you because you didn't come in from recess on time. What would you do?

#13. Suppose a child much younger than you **started hitting you**. What would you do?

#14. Suppose this boy had been playing for a long, long time with a bike and you wanted to play with it. What would you do?