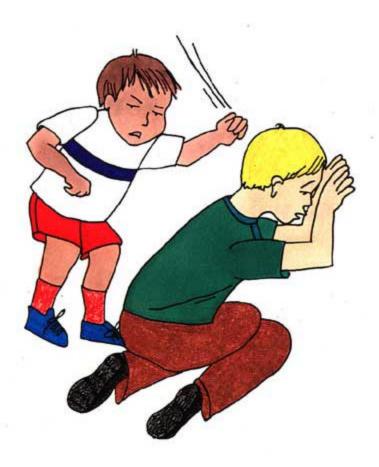

#12. Suppose your **teacher is mad** at you because you didn't come in from recess on time. What would you do?

#13. Suppose a child much younger than you **started hitting you**. What would you do?

#14. Suppose this boy had been playing for a long, long time with a bike and you wanted to play with it. What would you do?