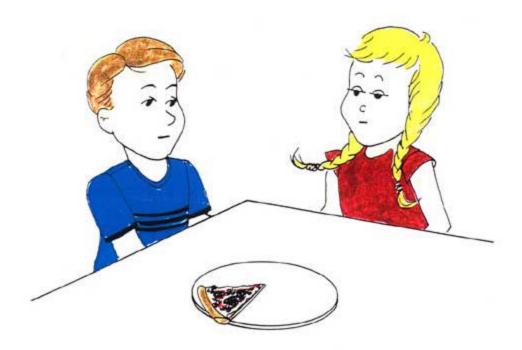

#10. Suppose your **brother wrecks your model** and you've been working on it for two weeks. What would you do?

#11. Suppose there was only **one piece of pizza** left and you and your sister both wanted it. What would you do?