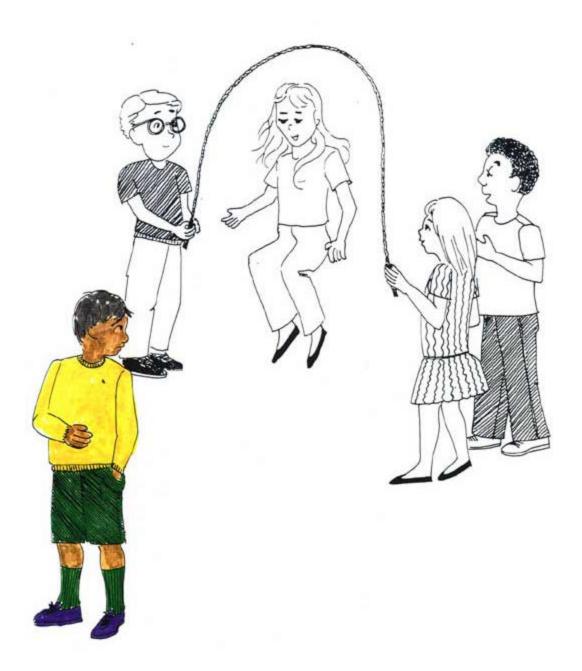

#12. Suppose your **teacher is mad** at you because you didn't come in from recess on time. What would you do?

#13. Suppose a child much younger than you **started hitting you**. What would you do?

#14. Suppose this boy had been playing for a long, long time with a bike and you wanted to play with it. What would you do?