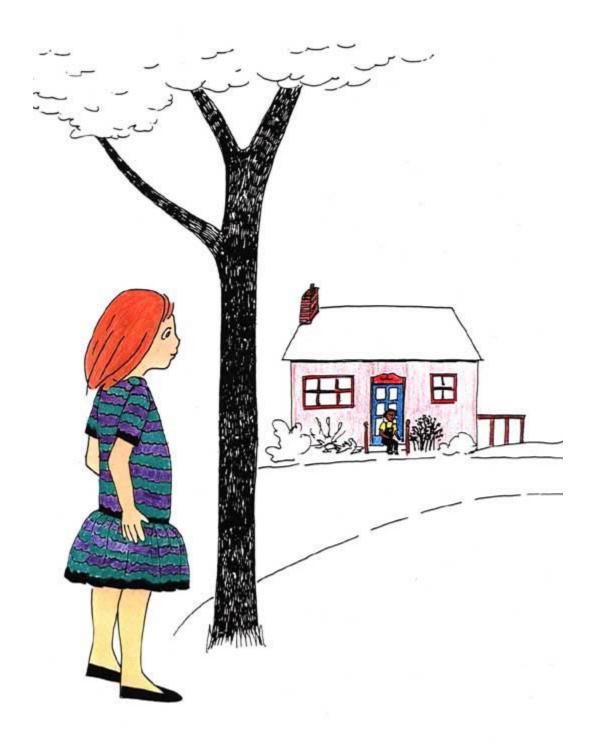

#15. Suppose you want to meet a **new kid** who has just come into your neighborhood. What would you do?