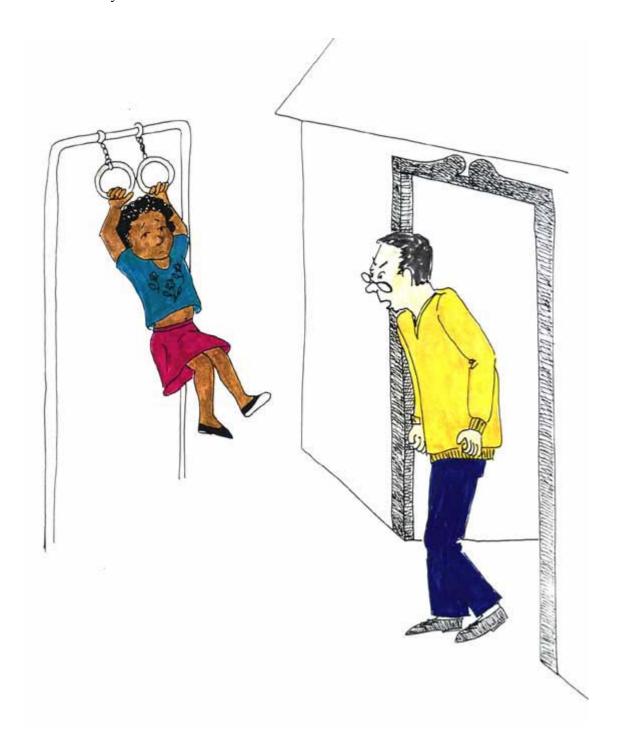

#12. Suppose your **teacher is mad** at you because you didn't come in from recess on time. What would you do?

#13. Suppose a child much younger than you **started hitting you**. What would you do?

#14. Suppose this boy had been playing for a long, long time with a bike and you wanted to play with it. What would you do?