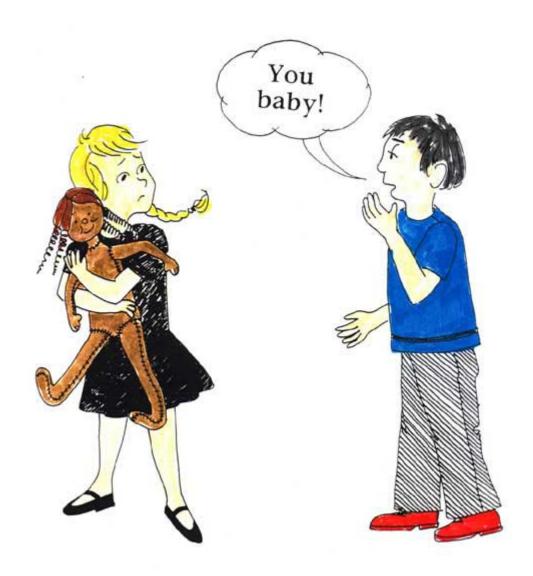

#6. Suppose you just ripped your brand **new pair of pants** that your mother bought for a special event. What would you do?

#7. Suppose another child calls you a **baby for playing dolls**. What would you do?