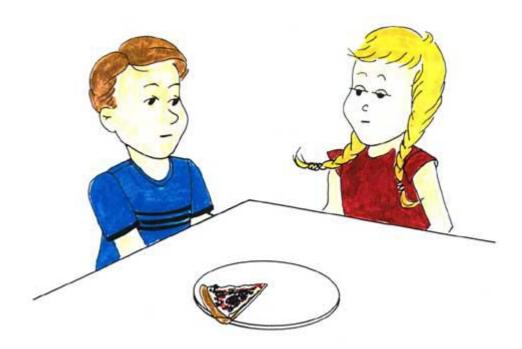

#10. Suppose your **brother wrecks your model** and you've been working on it for two weeks. What would you do?

#11. Suppose there was only **one piece of pizza** left and you and your brother both wanted it. What would you do?