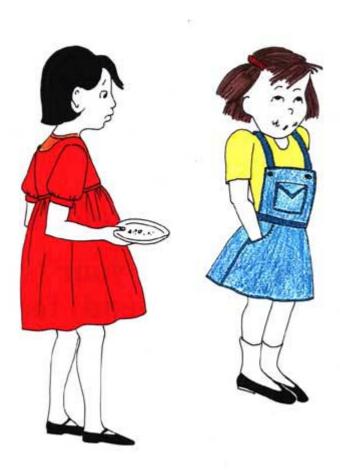

#6. Suppose you just ripped your brand **new pair of pants** that your mother bought for a special event. What would you do?

#7. Suppose another child calls you a **baby for playing dolls**. What would you do?