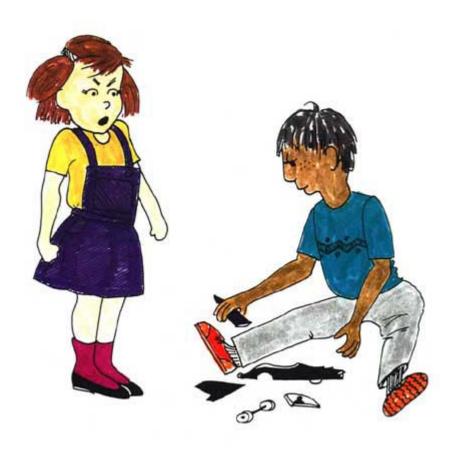

#10. Suppose your **brother wrecks your model** and you've been working on it for two weeks. What would you do?

#11. Suppose there was only **one piece of pizza** left and you and your brother both wanted it. What would you do?