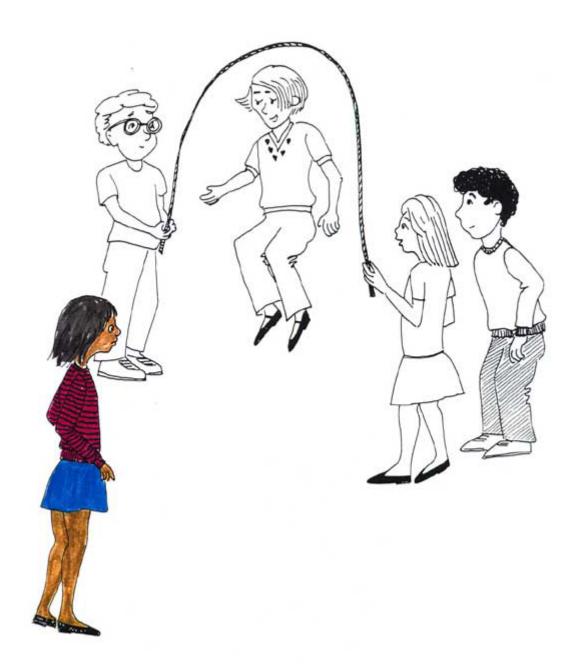

#12. Suppose your **teacher is mad** at you because you didn't come in from recess on time. What would you do?

#13. Suppose a child much younger than you **started hitting you**. What would you do?

#14. Suppose this boy had been playing for a long, long time with a bike and you wanted to play with it. What would you do?