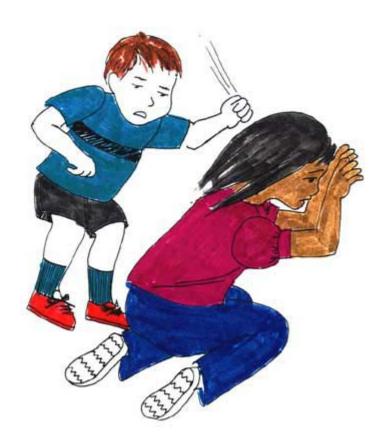

#12. Suppose your **teacher is mad** at you because you didn't come in from recess on time. What would you do?

#13. Suppose a child much younger than you **started hitting you**. What would you do?

#14. Suppose this boy had been playing for a long, long time with a bike and you wanted to play with it. What would you do?