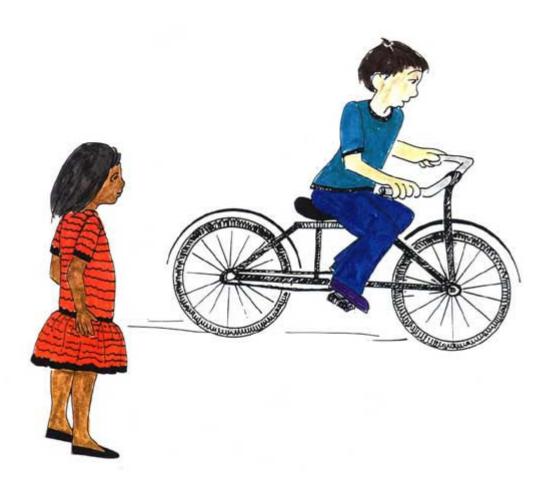

#12. Suppose your **teacher is mad** at you because you didn't come in from recess on time. What would you do?

#13. Suppose a child much younger than you **started hitting you**. What would you do?

#14. Suppose this boy had been playing for a long, long time with a bike and you wanted to play with it. What would you do?