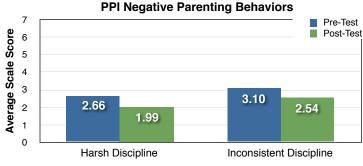

#### **Negative Parenting Behaviors**

· Harsh Discipline: Decrease (SS)

• Inconsistent Discipline: Decrease (SS)