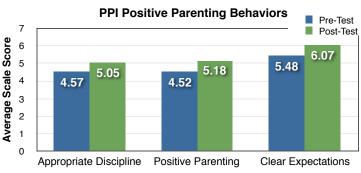

#### Positive Parenting Behaviors

· Appropriate Discipline: Increase (SS)

· Positive Parenting: Increase (SS)

· Clear Expectations: Increase (SS)