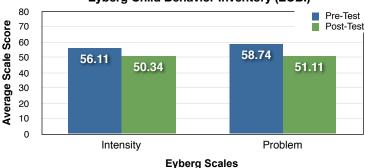

#### Eyberg Child Behavior Inventory (ECBI)

Intensity: Decrease (SS)
(frequency of child's problem behaviors)

**Number of Children** 

• Problem: Decrease (SS) (degree to which the behaviors are problematic)